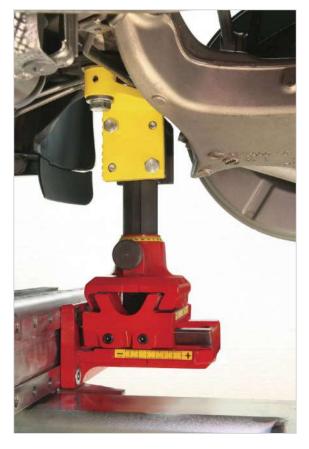

### TECHNICAL FEATURES

PATENTED

Technical aspects of the **UNIVERSAL JIG - EVOLUTION D**, which make it the most flexible system on the market are based on the following advantages:

- Maximum adaptability on every checking point of the vehicle covering the whole underbody.
- Simultaneous control of every single checking point of the vehicle, both close points and asymmetric points, without the need of any additional parts or extensions, furthermore it controls the MacPherson directly from the underbody of the vehicle.
- It covers the same amount of vehicle checking points as the specific mini jig, both with mechanical parts mounted and mechanical parts removed. Thanks to the same basic equipment (Car Bench Patented) it is possible to work with sliding cross beams with 3 sides on each cross beam and anchoring support blocks having 5 free movements in the air.
- Gives a complete reading in 3 axes (X, Y, Z) while holding each vehicle checking point in tolerance until the work is finished.

#### **MAXIMUM ADAPTABILITY**

SIMULTANEOUS CONTROL OF EVERY SINGLE CHECKING POINT

SLIDING CROSSBEAMS
WITH 3 SIDES AND
ANCHORING SUPPORTS
WITH 5 DIRECTIONAL
MOVEMENTS

FULL READING ON 3 AXES