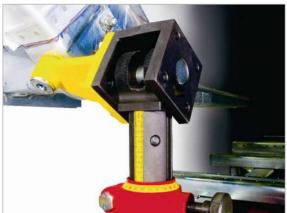

### TECHNICAL FEATURES

PATENTED

Technical aspects of the **UNIVERSAL JIG - EVOLUTION D**, which make it the most flexible system on the market are based on the following advantages:

- Maximum adaptability on every checking point of the vehicle covering the whole underbody.
- Simultaneous control of every single checking point of the vehicle, both close points and asymmetric points, without the need of any additional parts or extensions, furthermore it controls the MacPherson directly from the underbody of the vehicle.
- It covers the same amount of vehicle checking points as the specific mini jig, both with mechanical parts mounted and mechanical parts removed. Thanks to the same basic equipment (Car Bench Patented) it is possible to work with sliding cross beams with 3 sides on each cross beam and anchoring support blocks having 5 free movements in the air.
- Gives a complete reading in 3 axes (X, Y, Z) while holding each vehicle checking point in tolerance until the work is finished.

#### **MAXIMUM ADAPTABILITY**

SIMULTANEOUS CONTROL OF EVERY SINGLE CHECKING POINT

SLIDING CROSSBEAMS
WITH 3 SIDES AND
ANCHORING SUPPORTS
WITH 5 DIRECTIONAL
MOVEMENTS

FULL READING ON 3 AXES