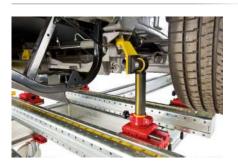

### TECHNICAL FEATURES

PATENTED

Technical aspects of the **UNIVERSAL JIG - EVOLUTION D**, which make it the most flexible system on the market are based on the following advantages:

- Maximum adaptability on every checking point of the vehicle covering the whole underbody.
- Simultaneous control of every single checking point of the vehicle, both close points and asymmetric points, without the need of any additional parts or extensions, furthermore it controls the MacPherson directly from the underbody of the vehicle.
- It covers the same amount of vehicle checking points as the specific mini jig, both with mechanical parts mounted and mechanical parts removed. Thanks to the same basic equipment (Car Bench Patented) it is possible to work with sliding cross beams with 3 sides on each cross beam and anchoring support blocks having 5 free movements in the air.
- Gives a complete reading in 3 axes (X, Y, Z) while holding each vehicle checking point in tolerance until the work is finished.

#### **MAXIMUM ADAPTABILITY**

SIMULTANEOUS CONTROL OF EVERY SINGLE CHECKING POINT

SLIDING CROSSBEAMS
WITH 3 SIDES AND
ANCHORING SUPPORTS
WITH 5 DIRECTIONAL
MOVEMENTS

FULL READING ON 3 AXES