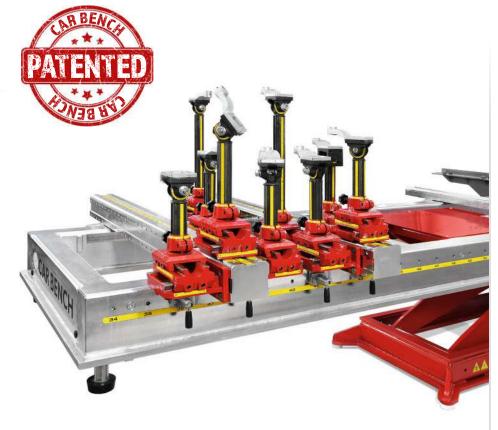

# ORIGINAL CAR BENCH UNIVERSAL JIG SYSTEM

The unique "Universal Jig - Evolution D" combined with the new technical data sheet in 3D has allowed to further improve the Car Bench ORIGINAL universal jig system, already recognized in over 70 countries as the most successful approved jig system carrying most prestigious OEM approvals on the world market today.

### TECHNICAL FEATURES

PATENTED

Technical aspects of the **UNIVERSAL JIG - EVOLUTION D**, which make it the most flexible system on the market are based on the following advantages:

- Maximum adaptability on every checking point of the vehicle covering the whole underbody.
- Simultaneous control of every single checking point of the vehicle, both close points and asymmetric points, without the need of any additional parts or extensions, furthermore it controls the MacPherson directly from the underbody of the vehicle.
- It covers the same amount of vehicle checking points as the specific mini jig, both with mechanical parts mounted and mechanical parts removed. Thanks to the same basic equipment (Car Bench Patented) it is possible to work with sliding cross beams with 3 sides on each cross beam and anchoring support blocks having 5 free movements in the air.
- Gives a complete reading in 3 axes (X, Y, Z) while holding each vehicle checking point in tolerance until the work is finished.

#### **MAXIMUM ADAPTABILITY**

SIMULTANEOUS CONTROL OF EVERY SINGLE CHECKING POINT

SLIDING CROSSBEAMS
WITH 3 SIDES AND
ANCHORING SUPPORTS
WITH 5 DIRECTIONAL
MOVEMENTS

FULL READING ON 3 AXES