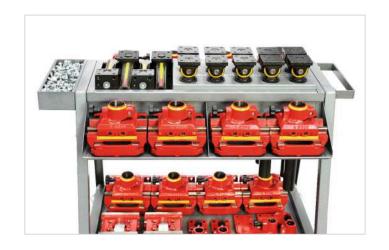

# ORIGINAL CAR BENCH UNIVERSAL JIG SYSTEM

The unique "Universal Jig - Evolution D" combined with the new technical data sheet in 3D has allowed to further improve the Car Bench ORIGINAL universal jig system, already recognized in over 70 countries as the most successful approved jig system carrying most prestigious OEM approvals on the world market today.

### TECHNICAL FEATURES

PATENTED

Technical aspects of the **UNIVERSAL JIG - EVOLUTION D**, which make it the most flexible system on the market are based on the following advantages:

- Maximum adaptability on every checking point of the vehicle covering the whole underbody.
- Simultaneous control of every single checking point of the vehicle, both close points and asymmetric points, without the need of any additional parts or extensions, furthermore it controls the MacPherson directly from the underbody of the vehicle.
- It covers the same amount of vehicle checking points as the specific mini jig, both with mechanical parts mounted and mechanical parts removed. Thanks to the same basic equipment (Car Bench Patented) it is possible to work with sliding cross beams with 3 sides on each cross beam and anchoring support blocks having 5 free movements in the air.
- Gives a complete reading in 3 axes (X, Y, Z) while holding each vehicle checking point in tolerance until the work is finished.