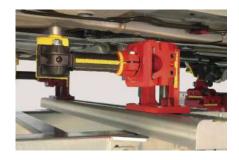

### TECHNICAL FEATURES

PATENTED

Technical aspects of the **UNIVERSAL JIG - EVOLUTION D**, which make it the most flexible system on the market are based on the following advantages:

- Maximum adaptability on every checking point of the vehicle covering the whole underbody.
- Simultaneous control of every single checking point of the vehicle, both close points and asymmetric points, without the need of any additional parts or extensions, furthermore it controls the MacPherson directly from the underbody of the vehicle.
- It covers the same amount of vehicle checking points as the specific mini jig, both with mechanical parts mounted and mechanical parts removed. Thanks to the same basic equipment (Car Bench Patented) it is possible to work with sliding cross beams with 3 sides on each cross beam and anchoring support blocks having 5 free movements in the air.
- Gives a complete reading in 3 axes (X, Y, Z) while holding each vehicle checking point in tolerance until the work is finished.

#### **MAXIMUM ADAPTABILITY**

SIMULTANEOUS CONTROL OF EVERY SINGLE CHECKING POINT

SLIDING CROSSBEAMS
WITH 3 SIDES AND
ANCHORING SUPPORTS
WITH 5 DIRECTIONAL
MOVEMENTS

FULL READING ON 3 AXES