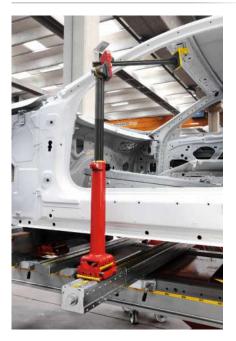

### TECHNICAL FEATURES

PATENTED

Technical aspects of the **UNIVERSAL JIG - EVOLUTION D**, which make it the most flexible system on the market are based on the following advantages:

- Maximum adaptability on every checking point of the vehicle covering the whole underbody.
- Simultaneous control of every single checking point of the vehicle, both close points and asymmetric points, without the need of any additional parts or extensions, furthermore it controls the MacPherson directly from the underbody of the vehicle.
- It covers the same amount of vehicle checking points as the specific mini jig, both with mechanical parts mounted and mechanical parts removed. Thanks to the same basic equipment (Car Bench Patented) it is possible to work with sliding cross beams with 3 sides on each cross beam and anchoring support blocks having 5 free movements in the air.
- Gives a complete reading in 3 axes (X, Y, Z) while holding each vehicle checking point in tolerance until the work is finished.

#### **MAXIMUM ADAPTABILITY**

SIMULTANEOUS CONTROL OF EVERY SINGLE CHECKING POINT

SLIDING CROSSBEAMS
WITH 3 SIDES AND
ANCHORING SUPPORTS
WITH 5 DIRECTIONAL
MOVEMENTS

FULL READING ON 3 AXES