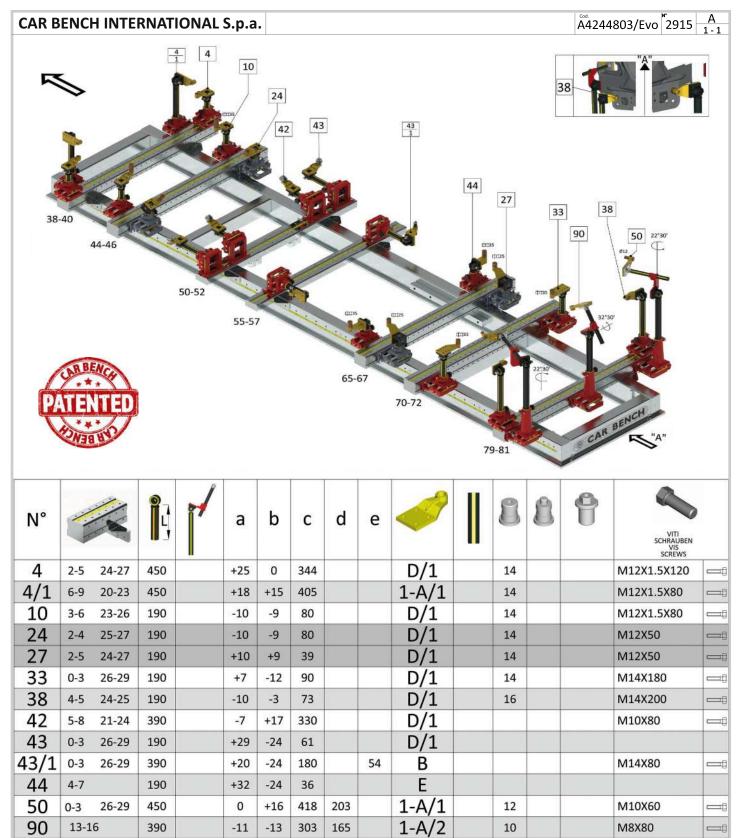

### TECHNICAL FEATURES

PATENTED

Technical aspects of the **UNIVERSAL JIG - EVOLUTION D**, which make it the most flexible system on the market are based on the following advantages:

- Maximum adaptability on every checking point of the vehicle covering the whole underbody.
- Simultaneous control of every single checking point of the vehicle, both close points and asymmetric points, without the need of any additional parts or extensions, furthermore it controls the MacPherson directly from the underbody of the vehicle.
- It covers the same amount of vehicle checking points as the specific mini jig, both with mechanical parts mounted and mechanical parts removed. Thanks to the same basic equipment (Car Bench Patented) it is possible to work with sliding cross beams with 3 sides on each cross beam and anchoring support blocks having 5 free movements in the air.
- Gives a complete reading in 3 axes (X, Y, Z) while holding each vehicle checking point in tolerance until the work is finished.

#### **MAXIMUM ADAPTABILITY**

SIMULTANEOUS CONTROL OF EVERY SINGLE CHECKING POINT

SLIDING CROSSBEAMS
WITH 3 SIDES AND
ANCHORING SUPPORTS
WITH 5 DIRECTIONAL
MOVEMENTS

FULL READING ON 3 AXES